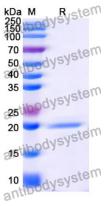

Purity >95% as determined by SDS-PAGE.

**Clonality** Monoclonal

Isotype VHH-8His-Cys-tag

**Applications** ELISA, FCM

FLT3, Stem cell tyrosine kinase 1, Fetal liver kinase-2, STK-1, STK1, FLK2,

Target CD135, Receptor-type tyrosine-protein kinase FLT3, Fms-like tyrosine

## Data Image

**SDS-PAGE** 

SDS PAGE for Human CD135/FLT3 Nanobody