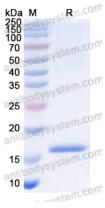

Purity >95% as determined by SDS-PAGE.

**Clonality** Monoclonal

Isotype VHH-8His-Cys-tag

**Applications** ELISA, FCM, SPR

FLK-1, Kinase insert domain receptor, VEGFR2, Fetal liver kinase 1, CD309,

Target Vascular endothelial growth factor receptor 2, Protein-tyrosine kinase

## Data Image

**SDS-PAGE** 

SDS PAGE for 2 Nanobody