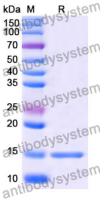

Purity >95% as determined by SDS-PAGE.

**Clonality** Monoclonal

Isotype VHH-8His-Cys-tag

**Applications** ELISA, FCM, SPR

Target G-protein coupled receptor HG11, Apelin receptor, AGTRL1, APJ,

Angiotensin receptor-like 1, APLNR, G-protein coupled receptor APJ

## Data Image

**SDS-PAGE** 

SDS PAGE for Human APLNR Nanobody