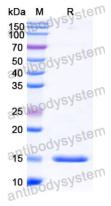

Purity >95% as determined by SDS-PAGE.

**Clonality** Monoclonal

Isotype VHH-8His-Cys-tag

**Applications** ELISA, FCM

Tyrosine-protein kinase Met, Hepatocyte growth factor receptor, Proto-

Target oncogene c-Met, Scatter factor receptor, HGF receptor, SF receptor,

## Data Image

**SDS-PAGE** 

SDS PAGE for Human MET/c-Met/HGFR Nanobody