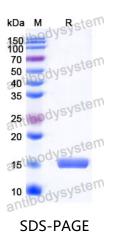

Purity >95% as determined by SDS-PAGE.

**Clonality** Monoclonal

Isotype VHH-8His-Cys-tag

Applications FCM, RIA

Target Muscarinic acetylcholine receptor M2, CHRM2

**Purification** Purified by Nickel column.

## Data Image

SDS PAGE for Human CHRM2 Nanobody