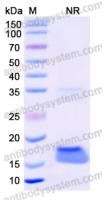

Purity >95% as determined by SDS-PAGE.

**Clonality** Monoclonal

Isotype VHH-8His-Cys-tag

**Applications** ELISA, FCM, SPR

Target HER1, Receptor tyrosine-protein kinase erbB-1, Proto-oncogene c-ErbB-1,

Epidermal growth factor receptor, EGFR, ERBB1, ERBB

## Data Image

**SDS-PAGE** 

SDS PAGE for Human EGFR/ERBB1/HER1 Nanobody