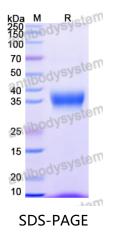

refer to it for details.                                |



## Recombinant Proteins & Antibodies

| Species  | Homo sapiens (Human)                                                                                                                                        |
|----------|-------------------------------------------------------------------------------------------------------------------------------------------------------------|
| Shipping | In general, proteins are provided as lyophilized powder/frozen liquid.<br>They are shipped out with dry ice/blue ice unless customers require<br>otherwise. |
| Note     | For research use only.                                                                                                                                      |

## Data Image



SDS PAGE for Recombinant Human SIGLEC15/CD33L3 Protein