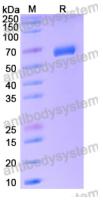

# Data Image

**SDS-PAGE** 

SDS PAGE for Recombinant Human SIGLEC15/CD33L3 Protein