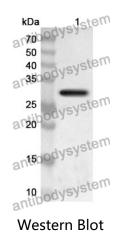

## 🍸 AntibodySystem

Recombinant Proteins & Antibodies

Recombinant Protein lysates were subjected to SDS PAGE followed by western blot with DDX3X antibody (PHA16101) at 1 µg/ml.

Lane 1: Recombinant protein

Second Ab: Goat Anti-Rabbit IgG H&L Polyclonal antibody, HRP (PTB96431) at 0.1 µg/mL.

Predict MW: 31 kDa Observed MW: 31 kDa