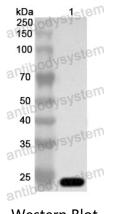

## Data Image

Y AntibodySystem

Recombinant Proteins & Antibodies

Western Blot

Recombinant Protein lysates were subjected to SDS PAGE followed by western blot with ASH2L antibody (PHK65801) at 1 µg/ml.

Lane 1: Recombinant protein

Second Ab: Goat Anti-Rabbit IgG H&L Polyclonal antibody, HRP (PTB96431) at 0.1 µg/mL.

Predict MW: 25 kDa Observed MW: 25 kDa