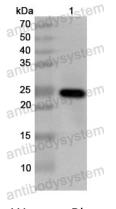

## Data Image

Y AntibodySystem

Recombinant Proteins & Antibodies

Western Blot

Recombinant Protein lysates were subjected to SDS PAGE followed by western blot with RNF6 antibody (PHK62401) at 1 µg/ml.

Lane 1: Recombinant protein

Second Ab: Goat Anti-Rabbit IgG H&L Polyclonal antibody, HRP (PTB96431) at 0.1 µg/mL.

Predict MW: 24 kDa Observed MW: 24 kDa