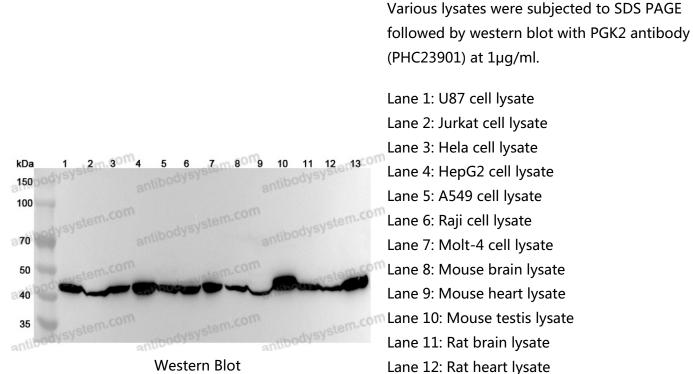

## Data Image

🖌 AntibodySystem

Recombinant Proteins & Antibodies

Lane 13: Rat testis lysate

Second Ab: Goat Anti-Rabbit IgG H&L Polyclonal antibody, HRP (PTB96431) at 0.1 µg/mL.

Predict MW: 45 kDa Observed MW: 45 kDa