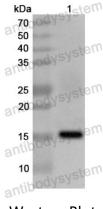

## Data Image

## Recombinant Proteins & Antibodies

Western Blot

Recombinant Protein lysates were subjected to SDS PAGE followed by western blot with NPC2 antibody (PHF46401) at 1  $\mu$ g/ml.

Lane 1: Recombinant protein

Second Ab: Goat Anti-Rabbit IgG H&L Polyclonal antibody, HRP (PTB96431) at 0.1 µg/mL.

Predict MW: 16 kDa Observed MW: 16 kDa