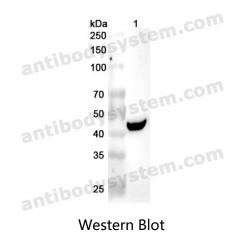

## 🍸 AntibodySystem

Recombinant Proteins & Antibodies

Various lysates were subjected to SDS PAGE followed by western blot with PELO antibody (PHK54301) at 1µg/ml.

Lane 1: RAW264.7 cell lysate

Second Ab: Goat Anti-Rabbit IgG H&L Polyclonal antibody, HRP (PTB96431) at 0.1 µg/mL.

Predict MW: 43 kDa Observed MW: 43 kDa