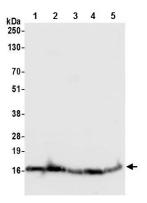

Second Ab: Goat Anti-Rabbit IgG H&L Polyclonal antibody, HRP (PTB96431) at 0.1 µg/mL.

Predict MW: 16 kDa Observed MW: 16 kDa

Various lysates were subjected to SDS PAGE followed by western blot with RPS12 antibody (PHD67001) at 1 µg/ml.

Lane 1: Hela Lane 2: HEK293T Lane 3: Jurkat Lane 4: TCMK-1 Lane 5: NIH/3T3

Second Ab: Goat Anti-Rabbit IgG H&L Polyclonal antibody, HRP (PTB96431) at 0.1 µg/mL.

Predict MW: 15 kDa Observed MW: 15 kDa

Recombinant Proteins & Antibodies