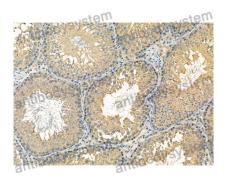

Immunohistochemical analysis of rat testis stained for RPS12 with PHD67001.

Immunohistochemical