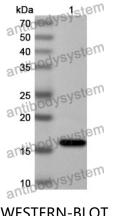

#### Recombinant Proteins & Antibodies

WESTERN-BLOT

Western Blot

Recombinant Protein lysates were subjected to SDS PAGE followed by western blot with RPS12 antibody (PHD67001) at 1 µg/ml.

Lane 1: Recombinant protein

Second Ab: Goat Anti-Rabbit IgG H&L Polyclonal antibody, HRP (PTB96431) at 0.1 µg/mL.

Predict MW: 16 kDa Observed MW: 16 kDa

Various lysates were subjected to SDS PAGE followed by western blot with RPS12 antibody (PHD67001) at 1 µg/ml.