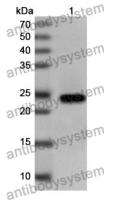

## Data Image

🍸 AntibodySystem

Recombinant Proteins & Antibodies

WESTERN-BLOT

Recombinant Protein lysates were subjected to SDS PAGE followed by western blot with DCX antibody (PHA72201) at 1 µg/ml.

Lane 1: Recombinant protein

Second Ab: Goat Anti-Rabbit IgG H&L Polyclonal antibody, HRP (PTB96431) at 0.1 µg/mL.

Predict MW: 25 kDa Observed MW: 25 kDa