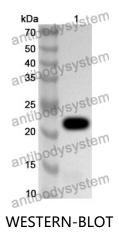

## Data Image

## Recombinant Proteins & Antibodies

Recombinant Protein lysates were subjected to SDS PAGE followed by western blot with PDLIM7 antibody (PHK46101) at  $1 \mu g/ml$ .

Lane 1: Recombinant protein

Second Ab: Goat Anti-Rabbit IgG H&L Polyclonal antibody, HRP (PTB96431) at  $0.1 \mu g/mL$ .

Predict MW: 23 kDa Observed MW: 23 kDa