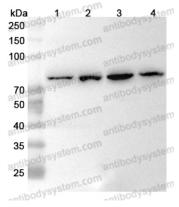

## AntibodySystem

Recombinant Proteins & Antibodies

Western Blot

Various lysates were subjected to SDS PAGE followed by western blot with KIF3A antibody (PHK44401) at 1µg/ml.

Lane 1: Mouse brian lysate Lane 2: Mouse cerebellum lysate Lane 3: Rat brian lysate Lane 4: Rat cerebellum lysate

Second Ab: Goat Anti-Rabbit IgG H&L Polyclonal antibody, HRP (PTB96431) at 0.1 µg/mL.

Predict MW: 80 kDa Observed MW: 80 kDa

Immunohistochemical

Immunohistochemical analysis of rat testis stained for KIF3A with PHK44401.