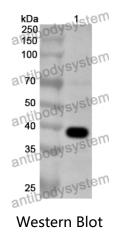

# Y AntibodySystem

Recombinant Proteins & Antibodies

Recombinant Protein lysates were subjected to SDS PAGE followed by western blot with KIF3A antibody (PHK44401) at 1 µg/ml.

Lane 1: Recombinant Protein

Second Ab: Goat Anti-Rabbit IgG H&L Polyclonal antibody, HRP (PTB96431) at 0.1 µg/mL.

Predict MW: 39 kDa Observed MW: 39 kDa