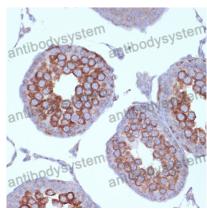

Second Ab: Goat Anti-Rabbit IgG H&L Polyclonal antibody, HRP (PTB96431) at 0.1 µg/mL.

Predict MW: 80 kDa Observed MW: 80 kDa

Immunohistochemical

Immunohistochemical analysis of rat testis stained for KIF3A with PHK44401.