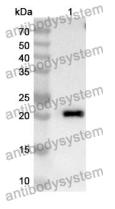

## Data Image

🍸 AntibodySystem

Recombinant Proteins & Antibodies

WESTERN-BLOT

Recombinant Protein lysates were subjected to SDS PAGE followed by western blot with STEAP4 antibody (PHK39701) at 1 µg/ml.

Lane 1: Recombinant protein

Second Ab: Goat Anti-Rabbit IgG H&L Polyclonal antibody, HRP (PTB96431) at 0.1 µg/mL.

Predict MW: 21 kDa Observed MW: 21 kDa