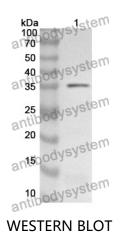

## Data Image

Y AntibodySystem

Recombinant Proteins & Antibodies

Recombinant Protein lysates were subjected to SDS PAGE followed by western blot with RBP3 antibody (PHC83201) at 1 µg/ml.

Lane 1: Recombinant protein

Second Ab: Goat Anti-Rabbit IgG H&L Polyclonal antibody, HRP (PTB96431) at 0.1 µg/mL.

Predict MW: 35 kDa Observed MW: 35 kDa