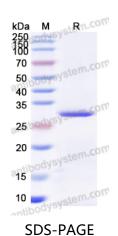

. Store at 2 to 8°C for frequent use. Store at -20 to -80°C for twelve months from the date of receipt. |
| Reconstitution             | Reconstitute in sterile water for a stock solution.                                                                                                                       |
| Species                    | Homo sapiens (Human)                                                                                                                                                      |
| Shipping                   | In general, proteins are provided as lyophilized powder/frozen liquid.<br>They are shipped out with dry ice/blue ice unless customers require<br>otherwise.               |





Recombinant Proteins & Antibodies

Note

For research use only.

## Data Image



SDS PAGE for Recombinant Human CHRNA1 Protein