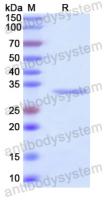

ease contact with the lab for this information.

Expression system E. coli

Accession O15547

Protein length Lys61-Gly333

Nature Recombinant

Predicted molecular weight 33.02 kDa

Use a manual defrost freezer and avoid repeated freeze thaw cycles. Store

Stability and Storage at 2 to 8°C for frequent use. Store at -20 to -80°C for twelve months from

the date of receipt.

Reconstitute in sterile water for a stock solution. A copy of datasheet will

be provided with the products, please refer to it for details.

Species Homo sapiens (Human)





## Recombinant Proteins & Antibodies

In general, proteins are provided as lyophilized powder/frozen liquid.

**Shipping** They are shipped out with dry ice/blue ice unless customers require

otherwise.

For research use only. Note

## Data Image



**SDS-PAGE** 

SDS PAGE for Recombinant Human P2RX6 Protein