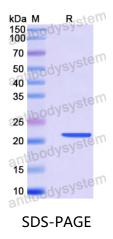

|





Recombinant Proteins & Antibodies

| Shipping | In general, proteins are provided as lyophilized powder/frozen liquid.<br>They are shipped out with dry ice/blue ice unless customers require |
|----------|-----------------------------------------------------------------------------------------------------------------------------------------------|
|          | otherwise.                                                                                                                                    |
| Note     | For research use only.                                                                                                                        |

## Data Image



SDS PAGE for Recombinant Human RAB4A Protein