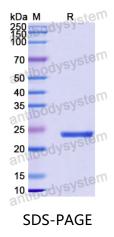

## Recombinant Human WDR24 Protein, N-His-SUMO

| Summary                    |                                                                                                                                                                           |
|----------------------------|---------------------------------------------------------------------------------------------------------------------------------------------------------------------------|
| Catalog No.                | YHK77401                                                                                                                                                                  |
| Alternative Names          | WDR24, C16orf21, GATOR complex protein WDR24, WD repeat-<br>containing protein 24                                                                                         |
| Form                       | Lyophilized                                                                                                                                                               |
| Storage buffer             | Lyophilized from a solution in PBS pH 7.4, 0.02% NLS, 1mM EDTA, 4%<br>Trehalose, 1% Mannitol.                                                                             |
| Purity                     | >90% as determined by SDS-PAGE.                                                                                                                                           |
| Applications               | ELISA, Immunogen, SDS-PAGE, WB, Bioactivity testing in progress                                                                                                           |
| Endotoxin level            | Please contact with the lab for this information.                                                                                                                         |
| Expression system          | E. coli                                                                                                                                                                   |
| Accession                  | Q96S15                                                                                                                                                                    |
| Protein length             | Glu57-Thr158                                                                                                                                                              |
| Nature                     | Recombinant                                                                                                                                                               |
| Predicted molecular weight | 23.93 kDa                                                                                                                                                                 |
| Stability and Storage      | Use a manual defrost freezer and avoid repeated freeze thaw cycles. Store at 2 to 8°C for frequent use. Store at -20 to -80°C for twelve months from the date of receipt. |
| Reconstitution             | Reconstitute in sterile water for a stock solution. A copy of datasheet will be provided with the products, please refer to it for details.                               |
| Species                    | Homo sapiens (Human)                                                                                                                                                      |

## Data Image

SDS PAGE for Recombinant Human WDR24 Protein