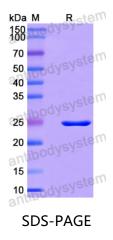

## Recombinant Human RPL5 Protein, N-His

| Summary |  |
|---------|--|
|---------|--|

| Catalog No.                | YHE49101                                                                                                                                                                  |
|----------------------------|---------------------------------------------------------------------------------------------------------------------------------------------------------------------------|
| Alternative Names          | RPL5, 60S ribosomal protein L5, Large ribosomal subunit protein uL18                                                                                                      |
| Form                       | Lyophilized                                                                                                                                                               |
| Storage buffer             | Lyophilized from a solution in PBS pH 7.4, 0.02% NLS, 1mM EDTA, 4%<br>Trehalose, 1% Mannitol.                                                                             |
| Purity                     | >90% as determined by SDS-PAGE.                                                                                                                                           |
| Applications               | ELISA, Immunogen, SDS-PAGE, WB, Bioactivity testing in progress                                                                                                           |
| Endotoxin level            | Please contact with the lab for this information.                                                                                                                         |
| Expression system          | E. coli                                                                                                                                                                   |
| Accession                  | P46777                                                                                                                                                                    |
| Protein length             | Arg50-Asn250                                                                                                                                                              |
| Nature                     | Recombinant                                                                                                                                                               |
| Predicted molecular weight | 24.90 kDa                                                                                                                                                                 |
| Stability and Storage      | Use a manual defrost freezer and avoid repeated freeze thaw cycles. Store at 2 to 8°C for frequent use. Store at -20 to -80°C for twelve months from the date of receipt. |
| Reconstitution             | Reconstitute in sterile water for a stock solution. A copy of datasheet will be provided with the products, please refer to it for details.                               |
| Species                    | Homo sapiens (Human)                                                                                                                                                      |

## Data Image

SDS PAGE for Recombinant Human RPL5 Protein