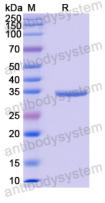

ase contact with the lab for this information.

Expression system E. coli

Accession P30291

Protein length Asn290-Ser573

Nature Recombinant

Predicted molecular weight 34.25 kDa

Use a manual defrost freezer and avoid repeated freeze thaw cycles. Store

Stability and Storage at 2 to 8°C for frequent use. Store at -20 to -80°C for twelve months from

the date of receipt.

Reconstitute in sterile water for a stock solution. A copy of datasheet will

be provided with the products, please refer to it for details.

Species Homo sapiens (Human)





## Recombinant Proteins & Antibodies

In general, proteins are provided as lyophilized powder/frozen liquid.

**Shipping** They are shipped out with dry ice/blue ice unless customers require

otherwise.

For research use only. Note

## Data Image



**SDS-PAGE** 

SDS PAGE for Recombinant Human WEE1 Protein