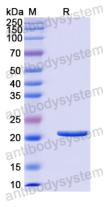

ease contact with the lab for this information.

Expression system E. coli

Accession Q9Y3B7

Protein length Gly17-Lys192

Nature Recombinant

Predicted molecular weight 21.23 kDa

Use a manual defrost freezer and avoid repeated freeze thaw cycles. Store

Stability and Storage at 2 to 8°C for frequent use. Store at -20 to -80°C for twelve months from

the date of receipt.

Reconstitute in sterile water for a stock solution. A copy of datasheet will

be provided with the products, please refer to it for details.

Species Homo sapiens (Human)





## Recombinant Proteins & Antibodies

In general, proteins are provided as lyophilized powder/frozen liquid.

**Shipping** They are shipped out with dry ice/blue ice unless customers require

otherwise.

For research use only. Note

## Data Image



**SDS-PAGE** 

SDS PAGE for Recombinant Human MRPL11 Protein