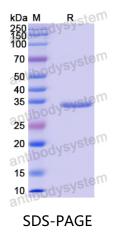

## Recombinant Human MEPCE Protein, N-His

| Summary                    |                                                                                                                                                                           |
|----------------------------|---------------------------------------------------------------------------------------------------------------------------------------------------------------------------|
| Catalog No.                | YHK76401                                                                                                                                                                  |
| Alternative Names          | MEPCE, Bin3 homolog, Bicoid-interacting protein 3 homolog, 7SK snRNA methylphosphate capping enzyme, MePCE, BCDIN3                                                        |
| Form                       | Lyophilized                                                                                                                                                               |
| Storage buffer             | Lyophilized from a solution in PBS pH 7.4, 0.02% NLS, 1mM EDTA, 4%<br>Trehalose, 1% Mannitol.                                                                             |
| Purity                     | >90% as determined by SDS-PAGE.                                                                                                                                           |
| Applications               | ELISA, Immunogen, SDS-PAGE, WB, Bioactivity testing in progress                                                                                                           |
| Endotoxin level            | Please contact with the lab for this information.                                                                                                                         |
| Expression system          | E. coli                                                                                                                                                                   |
| Accession                  | Q7L2J0                                                                                                                                                                    |
| Protein length             | Lys407-His689                                                                                                                                                             |
| Nature                     | Recombinant                                                                                                                                                               |
| Predicted molecular weight | 34.68 kDa                                                                                                                                                                 |
| Stability and Storage      | Use a manual defrost freezer and avoid repeated freeze thaw cycles. Store at 2 to 8°C for frequent use. Store at -20 to -80°C for twelve months from the date of receipt. |
| Reconstitution             | Reconstitute in sterile water for a stock solution. A copy of datasheet will be provided with the products, please refer to it for details.                               |
| Species                    | Homo sapiens (Human)                                                                                                                                                      |

## Data Image

SDS PAGE for Recombinant Human MEPCE Protein