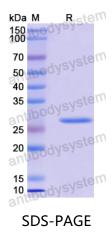

## Summary

| Catalog No.                | YHK74601                                                                                                                                                                  |
|----------------------------|---------------------------------------------------------------------------------------------------------------------------------------------------------------------------|
| Alternative Names          | TSC, TESC, CHP3, Calcineurin B homologous protein 3, Tescalcin                                                                                                            |
| Form                       | Lyophilized                                                                                                                                                               |
| Storage buffer             | Lyophilized from a solution in PBS pH 7.4, 0.02% NLS, 1mM EDTA, 4%<br>Trehalose, 1% Mannitol.                                                                             |
| Purity                     | >90% as determined by SDS-PAGE.                                                                                                                                           |
| Applications               | ELISA, Immunogen, SDS-PAGE, WB, Bioactivity testing in progress                                                                                                           |
| Endotoxin level            | Please contact with the lab for this information.                                                                                                                         |
| Expression system          | E. coli                                                                                                                                                                   |
| Accession                  | Q96BS2                                                                                                                                                                    |
| Protein length             | Met1-His214                                                                                                                                                               |
| Nature                     | Recombinant                                                                                                                                                               |
| Predicted molecular weight | 26.91 kDa                                                                                                                                                                 |
| Stability and Storage      | Use a manual defrost freezer and avoid repeated freeze thaw cycles. Store at 2 to 8°C for frequent use. Store at -20 to -80°C for twelve months from the date of receipt. |
| Reconstitution             | Reconstitute in sterile water for a stock solution. A copy of datasheet will be provided with the products, please refer to it for details.                               |
| Species                    | Homo sapiens (Human)                                                                                                                                                      |

## Data Image

SDS PAGE for Recombinant Human TESC Protein