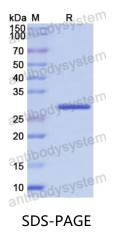

## **Recombinant Human HELLS Protein, N-His**

| Summary                    |                                                                                                                                                                                              |
|----------------------------|----------------------------------------------------------------------------------------------------------------------------------------------------------------------------------------------|
| Catalog No.                | YHJ66901                                                                                                                                                                                     |
| Alternative Names          | PASG, Lymphoid-specific helicase, SWI/SNF2-related matrix-associated actin-dependent regulator of chromatin subfamily A member 6, SMARCA6, HELLS, Proliferation-associated SNF2-like protein |
| Form                       | Lyophilized                                                                                                                                                                                  |
| Storage buffer             | Lyophilized from a solution in PBS pH 7.4, 0.02% NLS, 1mM EDTA, 4%<br>Trehalose, 1% Mannitol.                                                                                                |
| Purity                     | >90% as determined by SDS-PAGE.                                                                                                                                                              |
| Applications               | ELISA, Immunogen, SDS-PAGE, WB, Bioactivity testing in progress                                                                                                                              |
| Endotoxin level            | Please contact with the lab for this information.                                                                                                                                            |
| Expression system          | E. coli                                                                                                                                                                                      |
| Accession                  | Q9NRZ9                                                                                                                                                                                       |
| Protein length             | Asp523-His748                                                                                                                                                                                |
| Nature                     | Recombinant                                                                                                                                                                                  |
| Predicted molecular weight | 28.46 kDa                                                                                                                                                                                    |
| Stability and Storage      | Use a manual defrost freezer and avoid repeated freeze thaw cycles. Store at 2 to 8°C for frequent use. Store at -20 to -80°C for twelve months from the date of receipt.                    |
| Reconstitution             | Reconstitute in sterile water for a stock solution. A copy of datasheet will be provided with the products, please refer to it for details.                                                  |
| Species                    | Homo sapiens (Human)                                                                                                                                                                         |

## Data Image

SDS PAGE for Recombinant Human HELLS Protein