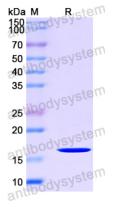

**Purity** >90% as determined by SDS-PAGE.

Applications ELISA, Immunogen, SDS-PAGE, WB, Bioactivity testing in progress

Endotoxin level Please contact with the lab for this information.

Expression system E. coli

## Data Image

**SDS-PAGE** 

SDS PAGE for Recombinant Human GLRX2 Protein