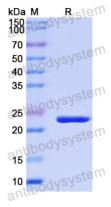

## Summary

Catalog No. YHF24901

Alternative Names FOXL2, Forkhead box protein L2

Form Lyophilized

Storage buffer Lyophilized from a solution in PBS pH 7.4, 0.02% NLS, 1mM EDTA, 4%

Trehalose, 1% Mannitol.

Purity >90% as determined by SDS-PAGE.

## Data Image

**SDS-PAGE** 

SDS PAGE for Recombinant Human FOXL2 Protein