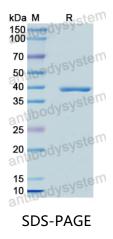

## Recombinant Human KRT4 Protein, N-His

| Summary                    |                                                                                                                                                                           |
|----------------------------|---------------------------------------------------------------------------------------------------------------------------------------------------------------------------|
| Catalog No.                | YHD31702                                                                                                                                                                  |
| Alternative Names          | CYK4, Keratin-4, Type-II keratin Kb4, Cytokeratin-4, KRT4, K4, Keratin, type<br>II cytoskeletal 4, CK-4                                                                   |
| Form                       | Lyophilized                                                                                                                                                               |
| Storage buffer             | Lyophilized from a solution in PBS pH 7.4, 0.02% NLS, 1mM EDTA, 4%<br>Trehalose, 1% Mannitol.                                                                             |
| Purity                     | >90% as determined by SDS-PAGE.                                                                                                                                           |
| Applications               | ELISA, Immunogen, SDS-PAGE, WB, Bioactivity testing in progress                                                                                                           |
| Endotoxin level            | Please contact with the lab for this information.                                                                                                                         |
| Expression system          | E. coli                                                                                                                                                                   |
| Accession                  | P19013                                                                                                                                                                    |
| Protein length             | Asp127-Ser451                                                                                                                                                             |
| Nature                     | Recombinant                                                                                                                                                               |
| Predicted molecular weight | 39.95 kDa                                                                                                                                                                 |
| Stability and Storage      | Use a manual defrost freezer and avoid repeated freeze thaw cycles. Store at 2 to 8°C for frequent use. Store at -20 to -80°C for twelve months from the date of receipt. |
| Reconstitution             | Reconstitute in sterile water for a stock solution. A copy of datasheet will be provided with the products, please refer to it for details.                               |
| Species                    | Homo sapiens (Human)                                                                                                                                                      |

## Data Image

SDS PAGE for Recombinant Human KRT4 Protein