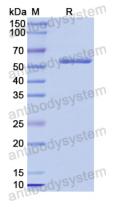

l Please contact with the lab for this information.

Expression system E. coli

Accession Q9Y6A2

Protein length His45-Cys500

Nature Recombinant

Predicted molecular weight 54.38 kDa

Use a manual defrost freezer and avoid repeated freeze thaw cycles. Store

Stability and Storage at 2 to 8°C for frequent use. Store at -20 to -80°C for twelve months from

the date of receipt.

Reconstitute in sterile water for a stock solution. A copy of datasheet will

be provided with the products, please refer to it for details.

Species Homo sapiens (Human)





## Recombinant Proteins & Antibodies

In general, proteins are provided as lyophilized powder/frozen liquid.

Shipping They are shipped out with dry ice/blue ice unless customers require

otherwise.

Note For research use only.

## Data Image



**SDS-PAGE** 

SDS PAGE for Recombinant Human CYP46A1 Protein