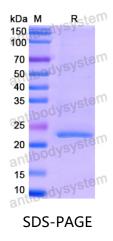

|
| Species                    | Homo sapiens (Human)                                                                                                                                                      |





Recombinant Proteins & Antibodies

| Shipping | In general, proteins are provided as lyophilized powder/frozen liquid.<br>They are shipped out with dry ice/blue ice unless customers require<br>otherwise. |
|----------|-------------------------------------------------------------------------------------------------------------------------------------------------------------|
| Note     | For research use only.                                                                                                                                      |

## Data Image



SDS PAGE for Recombinant Human CSNK2B Protein