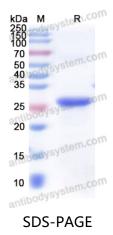

|
| Species                    | Homo sapiens (Human)                                                                                                                                                      |





Recombinant Proteins & Antibodies

|          | In general, proteins are provided as lyophilized powder/frozen liquid. |
|----------|------------------------------------------------------------------------|
| Shipping | They are shipped out with dry ice/blue ice unless customers require    |
|          | otherwise.                                                             |
| Note     | For research use only.                                                 |

## Data Image



SDS PAGE for Recombinant Human CRHR1 Protein