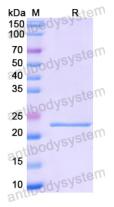

e contact with the lab for this information.

Expression system E. coli

Accession Q9BX46

Protein length Thr11-Lys91

Nature Recombinant

Predicted molecular weight 22.51 kDa

Use a manual defrost freezer and avoid repeated freeze thaw cycles. Store

Stability and Storage at 2 to 8°C for frequent use. Store at -20 to -80°C for twelve months from

the date of receipt.

Reconstitute in sterile water for a stock solution. A copy of datasheet will

be provided with the products, please refer to it for details.





## Recombinant Proteins & Antibodies

**Species** Homo sapiens (Human)

In general, proteins are provided as lyophilized powder/frozen liquid.

**Shipping** They are shipped out with dry ice/blue ice unless customers require

otherwise.

Note For research use only.

## Data Image



**SDS-PAGE** 

SDS PAGE for Recombinant Human RBM24 Protein