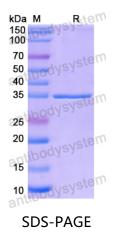

## Recombinant Human ALKBH4 Protein, N-His

| Summary                    |                                                                                                                                                                                                         |
|----------------------------|---------------------------------------------------------------------------------------------------------------------------------------------------------------------------------------------------------|
| Catalog No.                | YHK72501                                                                                                                                                                                                |
| Alternative Names          | ALKBH4, Lysine-specific demethylase ALKBH4, DNA N6-methyl adenine<br>demethylase ALKBH4, Alpha-ketoglutarate-dependent dioxygenase alkB<br>homolog 4, ABH4, Alkylated DNA repair protein alkB homolog 4 |
| Form                       | Lyophilized                                                                                                                                                                                             |
| Storage buffer             | Lyophilized from a solution in PBS pH 7.4, 0.02% NLS, 1mM EDTA, 4%<br>Trehalose, 1% Mannitol.                                                                                                           |
| Purity                     | >90% as determined by SDS-PAGE.                                                                                                                                                                         |
| Applications               | ELISA, Immunogen, SDS-PAGE, WB, Bioactivity testing in progress                                                                                                                                         |
| Endotoxin level            | Please contact with the lab for this information.                                                                                                                                                       |
| Expression system          | E. coli                                                                                                                                                                                                 |
| Accession                  | Q9NXW9                                                                                                                                                                                                  |
| Protein length             | Thr8-Val302                                                                                                                                                                                             |
| Nature                     | Recombinant                                                                                                                                                                                             |
| Predicted molecular weight | 35.52 kDa                                                                                                                                                                                               |
| Stability and Storage      | Use a manual defrost freezer and avoid repeated freeze thaw cycles. Store at 2 to 8°C for frequent use. Store at -20 to -80°C for twelve months from the date of receipt.                               |
| Reconstitution             | Reconstitute in sterile water for a stock solution. A copy of datasheet will be provided with the products, please refer to it for details.                                                             |
| Species                    | Homo sapiens (Human)                                                                                                                                                                                    |

## Data Image

SDS PAGE for Recombinant Human ALKBH4 Protein