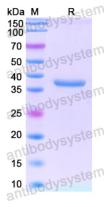

Trehalose, 1% Mannitol.

**Purity** >90% as determined by SDS-PAGE.

Applications ELISA, Immunogen, SDS-PAGE, WB, Bioactivity testing in progress

Endotoxin level Please contact with the lab for this information.

## Data Image

**SDS-PAGE** 

SDS PAGE for Recombinant Human KIF22 Protein