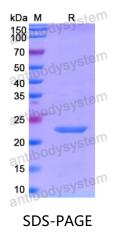

|
| Species                    | Homo sapiens (Human)                                                                                                                                                      |





Recombinant Proteins & Antibodies

| Shipping | In general, proteins are provided as lyophilized powder/frozen liquid.<br>They are shipped out with dry ice/blue ice unless customers require<br>otherwise. |
|----------|-------------------------------------------------------------------------------------------------------------------------------------------------------------|
| Note     | For research use only.                                                                                                                                      |

## Data Image



SDS PAGE for Recombinant Human GSE1 Protein