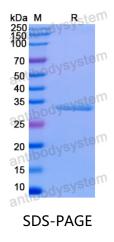

## Summary

| Catalog No.                | YHK71801                                                                                                                                                                  |
|----------------------------|---------------------------------------------------------------------------------------------------------------------------------------------------------------------------|
| Alternative Names          | Bardet-Biedl syndrome 2 protein, BBS2                                                                                                                                     |
| Form                       | Lyophilized                                                                                                                                                               |
| Storage buffer             | Lyophilized from a solution in PBS pH 7.4, 0.02% NLS, 1mM EDTA, 4%<br>Trehalose, 1% Mannitol.                                                                             |
| Purity                     | >90% as determined by SDS-PAGE.                                                                                                                                           |
| Applications               | ELISA, Immunogen, SDS-PAGE, WB, Bioactivity testing in progress                                                                                                           |
| Endotoxin level            | Please contact with the lab for this information.                                                                                                                         |
| Expression system          | E. coli                                                                                                                                                                   |
| Accession                  | Q9BXC9                                                                                                                                                                    |
| Protein length             | Met1-Thr321                                                                                                                                                               |
| Nature                     | Recombinant                                                                                                                                                               |
| Predicted molecular weight | 31.15 kDa                                                                                                                                                                 |
| Stability and Storage      | Use a manual defrost freezer and avoid repeated freeze thaw cycles. Store at 2 to 8°C for frequent use. Store at -20 to -80°C for twelve months from the date of receipt. |
| Reconstitution             | Reconstitute in sterile water for a stock solution. A copy of datasheet will be provided with the products, please refer to it for details.                               |
| Species                    | Homo sapiens (Human)                                                                                                                                                      |

## Data Image

SDS PAGE for Recombinant Human BBS2 Protein