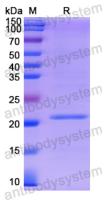

**Purity** >90% as determined by SDS-PAGE.

Applications ELISA, Immunogen, SDS-PAGE, WB, Bioactivity testing in progress

Endotoxin level Please contact with the lab for this information.

Expression system E. coli

Accession P20340

Protein length Arg12-Gly176

Nature Recombinant

Predicted molecular weight 21.16 kDa

Use a manual defrost freezer and avoid repeated freeze thaw cycles. Store

Stability and Storage at 2 to 8°C for frequent use. Store at -20 to -80°C for twelve months from

## Data Image

**SDS-PAGE** 

SDS PAGE for Recombinant Human RAB6A Protein