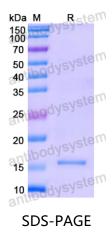

|
| Species                    | Homo sapiens (Human)                                                                                                                                                      |





Recombinant Proteins & Antibodies

| Shipping | In general, proteins are provided as lyophilized powder/frozen liquid.<br>They are shipped out with dry ice/blue ice unless customers require<br>otherwise. |
|----------|-------------------------------------------------------------------------------------------------------------------------------------------------------------|
| Note     | For research use only.                                                                                                                                      |

## Data Image



SDS PAGE for Recombinant Human PHF11 Protein