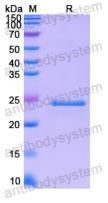

contact with the lab for this information.

Expression system E. coli

Accession Q9Y266

Protein length Gly166-Lys247

Nature Recombinant

Predicted molecular weight 23.00 kDa

Use a manual defrost freezer and avoid repeated freeze thaw cycles. Store

Stability and Storage at 2 to 8°C for frequent use. Store at -20 to -80°C for twelve months from

the date of receipt.

Reconstitute in sterile water for a stock solution. A copy of datasheet will

be provided with the products, please refer to it for details.





## Recombinant Proteins & Antibodies

**Species** Homo sapiens (Human)

In general, proteins are provided as lyophilized powder/frozen liquid.

**Shipping** They are shipped out with dry ice/blue ice unless customers require

otherwise.

Note For research use only.

## Data Image



**SDS-PAGE** 

SDS PAGE for Recombinant Human NUDC Protein