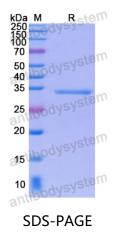

## Recombinant Human STK26 Protein, N-His

| Summary                    |                                                                                                                                                                                                       |
|----------------------------|-------------------------------------------------------------------------------------------------------------------------------------------------------------------------------------------------------|
| Catalog No.                | YHK70001                                                                                                                                                                                              |
| Alternative Names          | Serine/threonine-protein kinase MASK, Mammalian STE20-like protein<br>kinase 4, MST3 and SOK1-related kinase, Serine/threonine-protein kinase<br>26, MST4, STE20-like kinase MST4, MST-4, MASK, STK26 |
| Form                       | Lyophilized                                                                                                                                                                                           |
| Storage buffer             | Lyophilized from a solution in PBS pH 7.4, 0.02% NLS, 1mM EDTA, 4%<br>Trehalose, 1% Mannitol.                                                                                                         |
| Purity                     | >90% as determined by SDS-PAGE.                                                                                                                                                                       |
| Applications               | ELISA, Immunogen, SDS-PAGE, WB, Bioactivity testing in progress                                                                                                                                       |
| Endotoxin level            | Please contact with the lab for this information.                                                                                                                                                     |
| Expression system          | E. coli                                                                                                                                                                                               |
| Accession                  | Q9P289                                                                                                                                                                                                |
| Protein length             | Glu21-Gly298                                                                                                                                                                                          |
| Nature                     | Recombinant                                                                                                                                                                                           |
| Predicted molecular weight | 33.74 kDa                                                                                                                                                                                             |
| Stability and Storage      | Use a manual defrost freezer and avoid repeated freeze thaw cycles. Store at 2 to 8°C for frequent use. Store at -20 to -80°C for twelve months from the date of receipt.                             |
| Reconstitution             | Reconstitute in sterile water for a stock solution. A copy of datasheet will be provided with the products, please refer to it for details.                                                           |
| Species                    | Homo sapiens (Human)                                                                                                                                                                                  |

## Data Image

SDS PAGE for Recombinant Human STK26 Protein