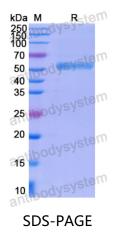

## Recombinant Human KDM6B Protein, N-His

| Summary                    |                                                                                                                                                                                                                |
|----------------------------|----------------------------------------------------------------------------------------------------------------------------------------------------------------------------------------------------------------|
| Catalog No.                | YHA39501                                                                                                                                                                                                       |
| Alternative Names          | JMJD3, [histone H3]-trimethyl-L-lysine(27) demethylase 6B, Jumonji<br>domain-containing protein 3, KDM6B, JmjC domain-containing protein 3,<br>KIAA0346, Lysine demethylase 6B, Lysine-specific demethylase 6B |
| Form                       | Lyophilized                                                                                                                                                                                                    |
| Storage buffer             | Lyophilized from a solution in PBS pH 7.4, 0.02% NLS, 1mM EDTA, 4%<br>Trehalose, 1% Mannitol.                                                                                                                  |
| Purity                     | >90% as determined by SDS-PAGE.                                                                                                                                                                                |
| Applications               | ELISA, Immunogen, SDS-PAGE, WB, Bioactivity testing in progress                                                                                                                                                |
| Endotoxin level            | Please contact with the lab for this information.                                                                                                                                                              |
| Expression system          | E. coli                                                                                                                                                                                                        |
| Accession                  | O15054                                                                                                                                                                                                         |
| Protein length             | Pro1186-Arg1643                                                                                                                                                                                                |
| Nature                     | Recombinant                                                                                                                                                                                                    |
| Predicted molecular weight | 54.23 kDa                                                                                                                                                                                                      |
| Stability and Storage      | Use a manual defrost freezer and avoid repeated freeze thaw cycles. Store at 2 to 8°C for frequent use. Store at -20 to -80°C for twelve months from the date of receipt.                                      |
| Reconstitution             | Reconstitute in sterile water for a stock solution. A copy of datasheet will be provided with the products, please refer to it for details.                                                                    |
| Species                    | Homo sapiens (Human)                                                                                                                                                                                           |

## Data Image

SDS PAGE for Recombinant Human KDM6B Protein