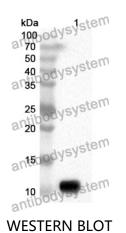

## Data Image

## Y AntibodySystem

Recombinant Proteins & Antibodies

Recombinant Protein lysates were subjected to SDS PAGE followed by western blot with RBP1 antibody (PHC40501) at 1 µg/ml.

Lane 1: Recombinant protein

Second Ab: Goat Anti-Rabbit IgG H&L Polyclonal antibody, HRP (PTB96431) at 0.1 µg/mL.

Predict MW: 11 kDa Observed MW: 11 kDa