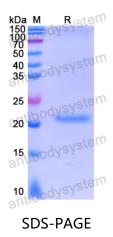

ils.                               |



# 🍸 AntibodySystem

#### Recombinant Proteins & Antibodies

| Species  | Homo sapiens (Human)                                                                                                                                        |
|----------|-------------------------------------------------------------------------------------------------------------------------------------------------------------|
| Shipping | In general, proteins are provided as lyophilized powder/frozen liquid.<br>They are shipped out with dry ice/blue ice unless customers require<br>otherwise. |
| Note     | For research use only.                                                                                                                                      |

## Data Image



SDS PAGE for Recombinant Human RNF20 Protein