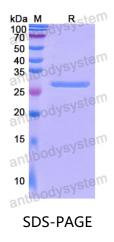

|





Recombinant Proteins & Antibodies

| Shipping | In general, proteins are provided as lyophilized powder/frozen liquid.<br>They are shipped out with dry ice/blue ice unless customers require |
|----------|-----------------------------------------------------------------------------------------------------------------------------------------------|
|          | otherwise.                                                                                                                                    |
| Note     | For research use only.                                                                                                                        |

## Data Image



SDS PAGE for Recombinant Human CUL2 Protein