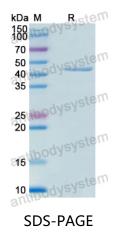

|





Recombinant Proteins & Antibodies

| Shipping | In general, proteins are provided as lyophilized powder/frozen liquid.<br>They are shipped out with dry ice/blue ice unless customers require |
|----------|-----------------------------------------------------------------------------------------------------------------------------------------------|
|          | otherwise.                                                                                                                                    |
| Note     | For research use only.                                                                                                                        |

## Data Image



SDS PAGE for Recombinant Human PREB Protein